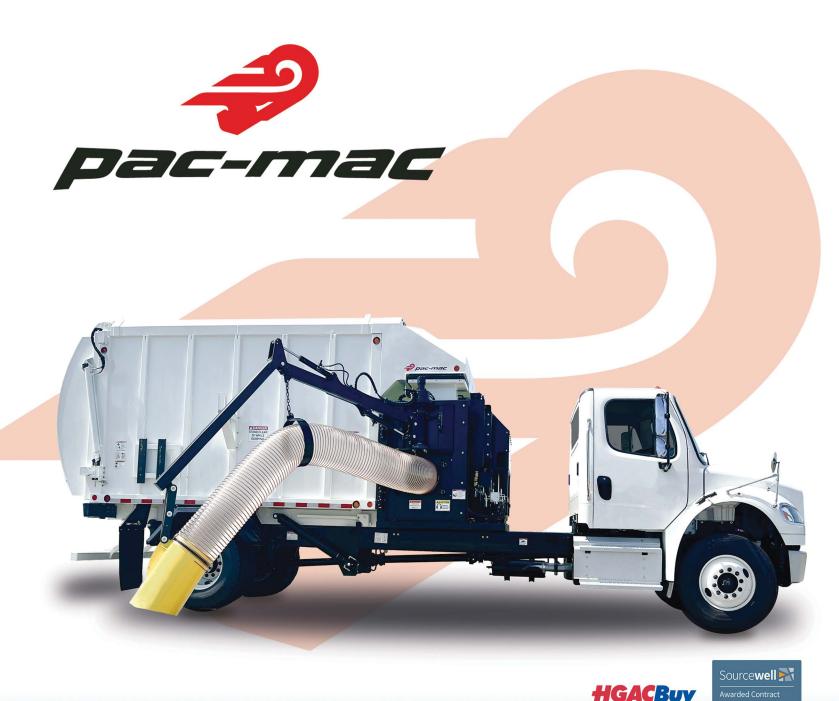

# LEAF VACUUM SYSTEM

# THE ECONOMICAL SOLUTION FOR LEAF CHALLENGES

The Pac-Mac Leaf Collector is a self-contained leaf vacuum unit available chassis-mounted. This vacuum unit features a turbocharged diesel engine to meet your heavy-duty leaf and debris challenges with the performance and reliability you expect from Pac-Mac's product line. Variable body sizes and optional equipment let you tailor this unit to fit your operation needs. DO IT RIGHT with Pac-Mac!

#### CHASSIS-MOUNTED PERFORMANCE

| Engine:                 | 74 HP Diesel Tier 4                                                                                                                     |
|-------------------------|-----------------------------------------------------------------------------------------------------------------------------------------|
| Engine controls:        | On/start/off switch, throttle, RPM, oil pressure,<br>temperature and safety shutdown in the event<br>of low oil pressure or overheating |
| Impeller:               | 32 in. 6 blade constructed from high strength steel                                                                                     |
| Hydraulic drive:        | Tandem hydraulic pump                                                                                                                   |
| Housing impeller liner: | Replaceable design                                                                                                                      |
| Hinged inlet door:      | Quick access to impeller without removing the hose                                                                                      |
| Boom:                   | Curb-side mounted 12 ft., multi-directional                                                                                             |
| Controls:               | All engine and hydraulic operations are controlled in the cab                                                                           |
| Intake hose:            | Wear resistant 16 in. diameter                                                                                                          |
| Container dump:         | 52° tilt using two double acting dump cylinders                                                                                         |